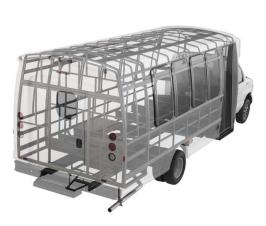

## FEATURES

| _ | High quality Ford E450 chassis                        |
|---|-------------------------------------------------------|
|   | Aerodynamic automotive styling                        |
|   | Clear view windows                                    |
| - | Up to 26 passenger capacity *                         |
|   | Low, wide enclosed entrance                           |
|   | Flexible floor plans, including wheelchair capability |
| t | Meets and exceeds FMVSS regulations                   |
|   | Qualifies for Buy America and is Altoona tested       |
| ł | Steel roll cage with full perimeter steel floor       |
| C | Industry-leading body and air conditioning warranty   |
| - |                                                       |