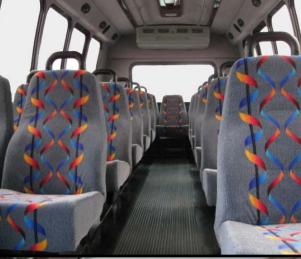

## ODYSSEY

The Turtle Top family of Odyssey buses features the most sophisticated styling and offers the most luxurious travel amenities available in this market segment. Travel adventures, whether short or long, will provide up to 25 passengers with a first class travel experience with aerodynamic styling powered by the Ford E450. Turtle Top's long history has been associated with quality relating to safety, construction, styling and ease of operation.

## FEATURES

| _ | High quality Ford E450 chassis                        |
|---|-------------------------------------------------------|
|   | Aerodynamic automotive styling                        |
|   | Clear view windows                                    |
| - | Up to 26 passenger capacity *                         |
|   | Low, wide enclosed entrance                           |
|   | Flexible floor plans, including wheelchair capability |
| t | Meets and exceeds FMVSS regulations                   |
|   | Qualifies for Buy America and is Altoona tested       |
| ł | Steel roll cage with full perimeter steel floor       |
| C | Industry-leading body and air conditioning warranty   |
| - |                                                       |