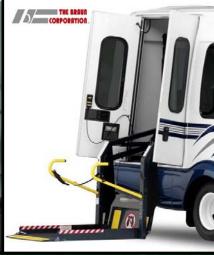

## FEATURES

| _ | High quality Ford E450 chassis                        |
|---|-------------------------------------------------------|
|   | Aerodynamic automotive styling                        |
|   | Clear view windows                                    |
| - | Up to 26 passenger capacity *                         |
|   | Low, wide enclosed entrance                           |
|   | Flexible floor plans, including wheelchair capability |
| t | Meets and exceeds FMVSS regulations                   |
|   | Qualifies for Buy America and is Altoona tested       |
| ł | Steel roll cage with full perimeter steel floor       |
| C | Industry-leading body and air conditioning warranty   |
| - |                                                       |