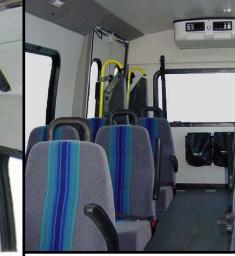

## ODYSSEY

The Turtle Top family of Odyssey buses features the most sophisticated styling and offers the most luxurious travel amenities available in this market segment. Travel adventures, whether short or long, will provide up to 25 passengers with a first class travel experience with aerodynamic styling powered by the Ford E450. Turtle Top's long history has been associated with quality relating to safety, construction, styling and ease of operation.

## FEATURES

| _ | High quality Ford E450 chassis                        |
|---|-------------------------------------------------------|
|   | Aerodynamic automotive styling                        |
|   | Clear view windows                                    |
| - | Up to 26 passenger capacity *                         |
|   | Low, wide enclosed entrance                           |
|   | Flexible floor plans, including wheelchair capability |
| t | Meets and exceeds FMVSS regulations                   |
|   | Qualifies for Buy America and is Altoona tested       |
| ł | Steel roll cage with full perimeter steel floor       |
| C | Industry-leading body and air conditioning warranty   |
| - |                                                       |