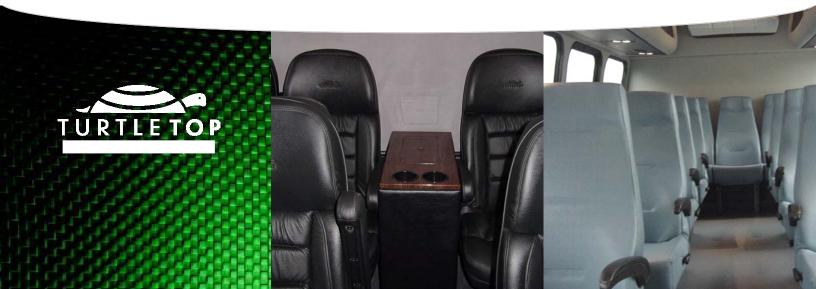

## ODYSSEY

The Turtle Top family of Odyssey buses features the most sophisticated styling and offers the most luxurious travel amenities available in this market segment. Travel adventures, whether short or long, will provide up to 25 passengers with a first class travel experience with aerodynamic styling powered by the Ford E450. Turtle Top's long history has been associated with quality relating to safety, construction, styling and ease of operation.

## FEATURES

| _ | High quality Ford E450 chassis                        |
|---|-------------------------------------------------------|
|   | Aerodynamic automotive styling                        |
|   | Clear view windows                                    |
| - | Up to 26 passenger capacity *                         |
|   | Low, wide enclosed entrance                           |
|   | Flexible floor plans, including wheelchair capability |
| t | Meets and exceeds FMVSS regulations                   |
|   | Qualifies for Buy America and is Altoona tested       |
| ł | Steel roll cage with full perimeter steel floor       |
| C | Industry-leading body and air conditioning warranty   |
| - |                                                       |