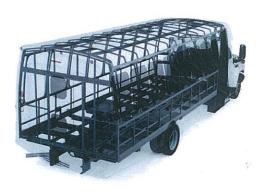

## FEATURES

- High quality Ford F550 Chassis Cab
- Aerodynamic automotive styling Clear view windows

- Up to 37 passenger capacity
  Wide interior with double row luxury seating
  Steel roll cage with full perimeter steel floor

- I I-GA Cross member assembly
  Flexible floor plans including wheel chair capability
  Meets and exceeds FMVSS regulations
- CDL required
- Body and air conditioning warranty second to none