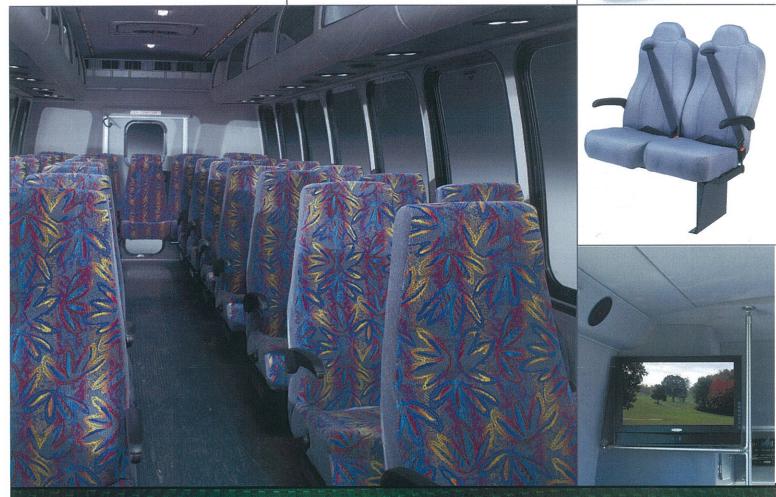

## ODYSSEY XL

The Turtle Top family of Odyssey buses features the most sophisticated styling and offers the most luxurious travel amenities available in this market segment. Travel adventures in the Odyssey XL, whether short or long, will provide up to 31 passengers with the most comfortable experience available in the transportation industry. Turtle Top's long history has been associated with quality relating to safety, construction, styling and ease of operation.

## FEATURES

- High quality Ford F550 Chassis Cab
- Aerodynamic automotive styling Clear view windows

- Up to 37 passenger capacity
  Wide interior with double row luxury seating
  Steel roll cage with full perimeter steel floor