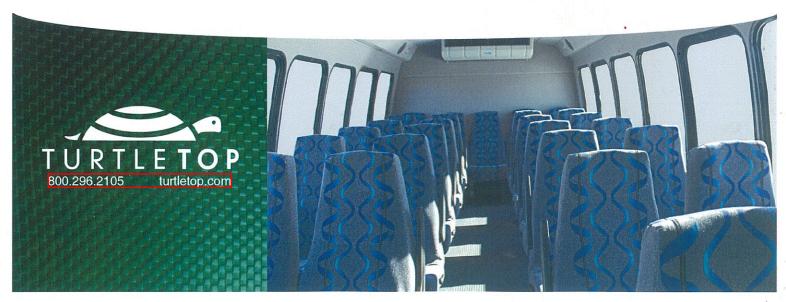

## ODYSSEY XL

The Turtle Top family of Odyssey buses features the most sophisticated styling and offers the most luxurious travel amenities available in this market segment. Travel adventures in the Odyssey XL, whether short or long, will provide up to 31 passengers with the most comfortable experience available in the transportation industry. Turtle Top's long history has been associated with quality relating to safety, construction, styling and ease of operation.

## FEATURES

- High quality Ford F550 Chassis Cab
- Aerodynamic automotive styling Clear view windows

- Up to 37 passenger capacity
  Wide interior with double row luxury seating
  Steel roll cage with full perimeter steel floor