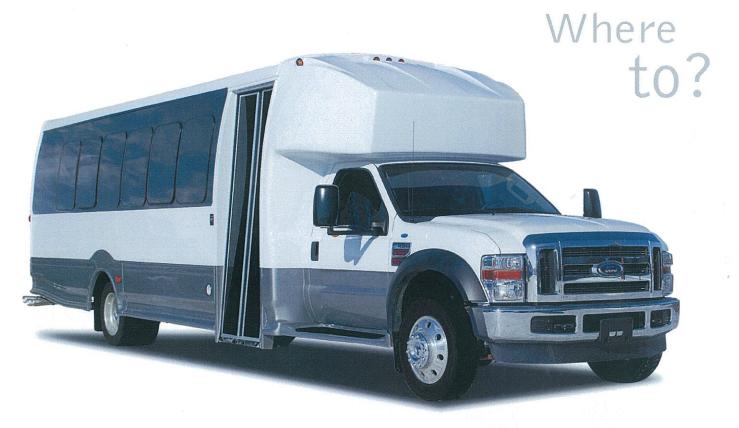

## ODYSSEY XL

The Turtle Top family of Odyssey buses features the most sophisticated styling and offers the most luxurious travel amenities available in this market segment. Travel adventures in the Odyssey XL, whether short or long, will provide up to 31 passengers with the most comfortable experience available in the transportation industry. Turtle Top's long history has been associated with quality relating to safety, construction, styling and ease of operation.

## FEATURES

- High quality Ford F550 Chassis Cab
- Aerodynamic automotive styling Clear view windows

- Up to 37 passenger capacity
  Wide interior with double row luxury seating
  Steel roll cage with full perimeter steel floor